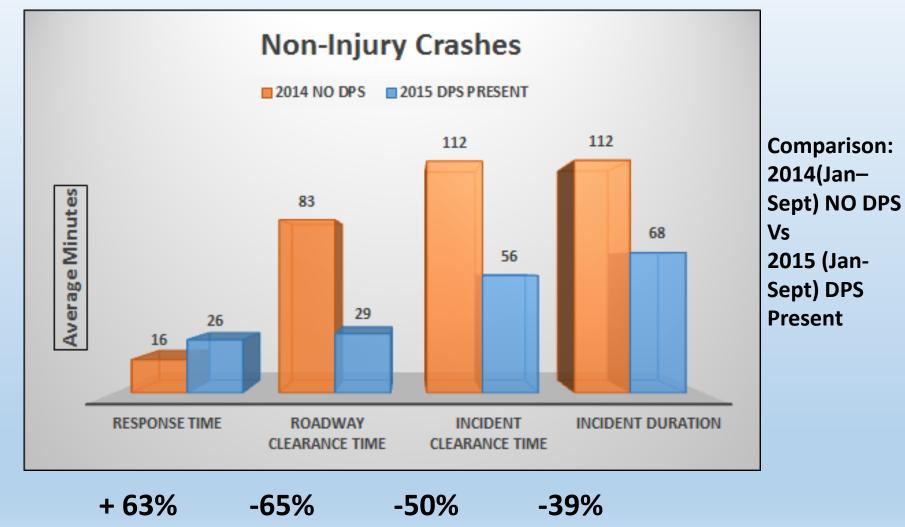

# **Freeway Crashes with No Injuries**

# **Economic Impact**

- Despite a <u>23% increase</u> in the number of freeway crashes, the time to clear crashes was <u>reduced by 63% on average</u>
- Time to clear all freeway lanes at crash sites have been <u>reduced by</u> <u>nearly one-hour</u>, on average.
- Overall savings due to reduced traffic delay during 2015 is estimated at \$165 million (does not include potential savings from reduced secondary crashes)
- Benefit : Cost = 368:1