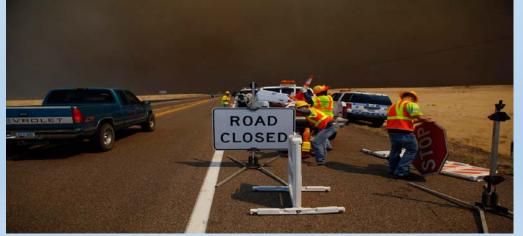

# What is Traffic Incident Management?

- TIM consists of a planned and coordinated multidisciplinary process to detect, respond to, and clear traffic incidents so that traffic flow may be restored as safely and quickly as possible.
- Effective TIM reduces the duration and impacts of traffic incidents and improves the safety of motorists, crash victims, and emergency responders.

# Traffic Incident Management

Designed to establish the foundation for and promote *consistent training of all responders* to achieve the three objectives of the TIM National Unified Goal (NUG):

- Responder Safety
- Safe, Quick Clearance
- Prompt, Reliable, Interoperable Communications