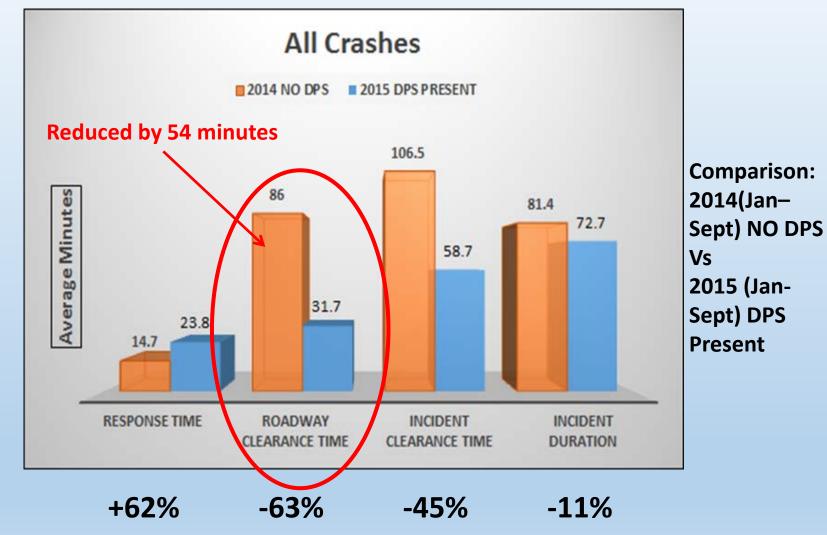

# **All Freeway Crashes**

# **TIM Performance Measures**

# **Economic Impact**

- Despite a <u>23% increase</u> in the number of freeway crashes, the time to clear crashes was <u>reduced by 63% on average</u>
- Time to clear all freeway lanes at crash sites have been <u>reduced by</u> <u>nearly one-hour</u>, on average.
- Overall savings due to reduced traffic delay during 2015 is estimated at \$165 million (does not include potential savings from reduced secondary crashes)
- Benefit : Cost = 368:1