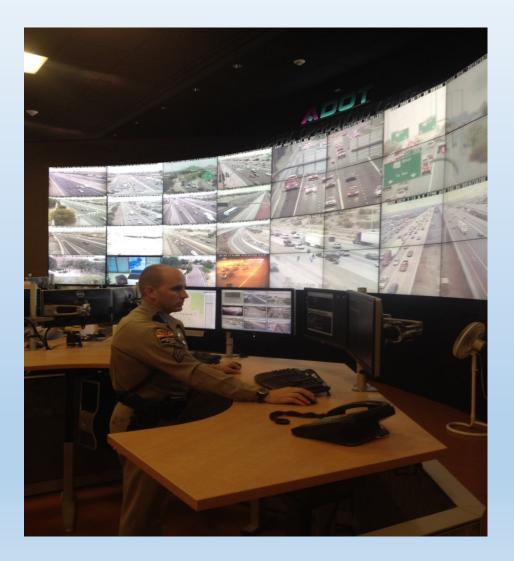

#### **AZ DOT TIM Data Collection**

#### Highway Condition Reporting System (HCRS)

ADOT's Traffic Management and Documentation Software

 Used by ADOT Traffic Operations Center Operators to Electronically Document the Agencies Response to All Incidents