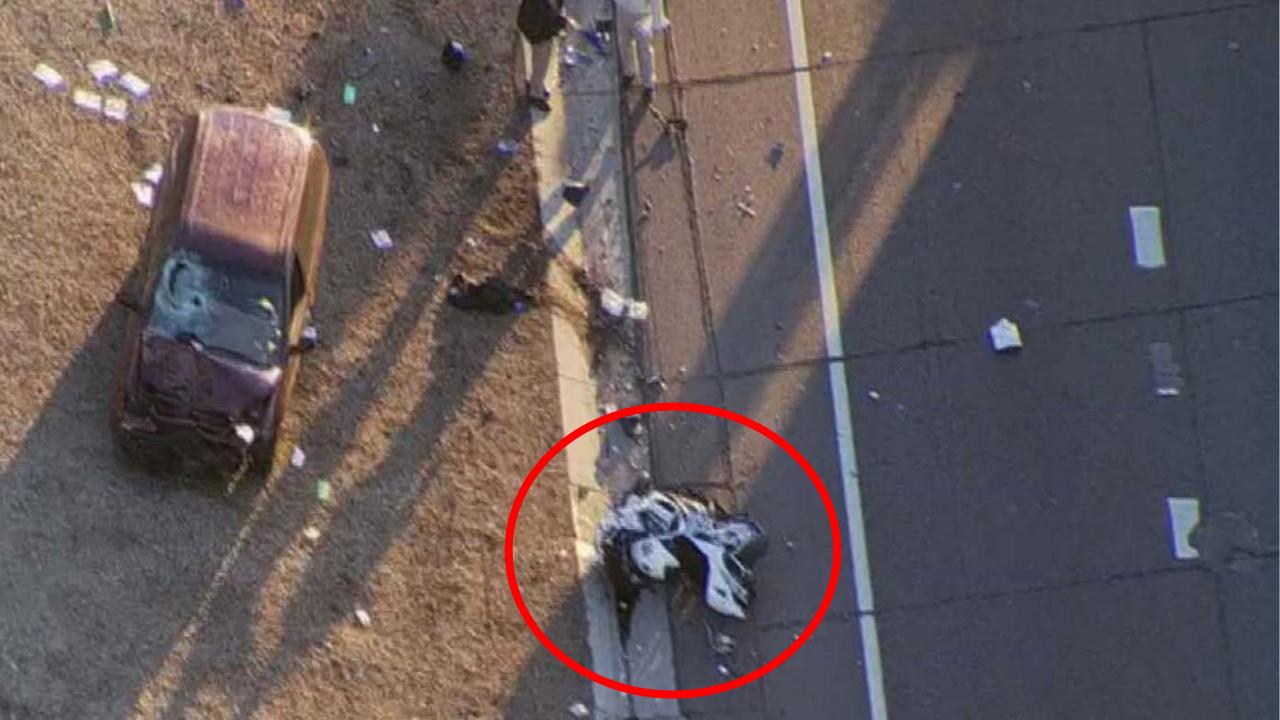

# **The Fallen Remembered**

Arizona State Troopers have lost 29 troopers in the line of duty;

17 of these were involved in motor vehicle crashes, 11 were involved in secondary crashes