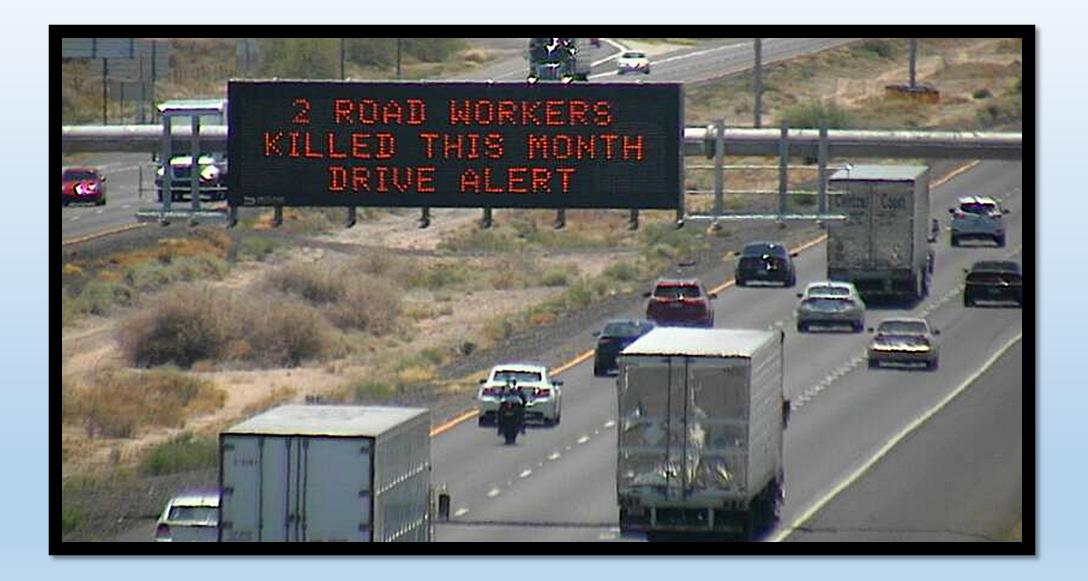

# **The Fallen Remembered**

Arizona State Troopers have lost 29 troopers in the line of duty;

17 of these were involved in motor vehicle crashes, 11 were involved in secondary crashes