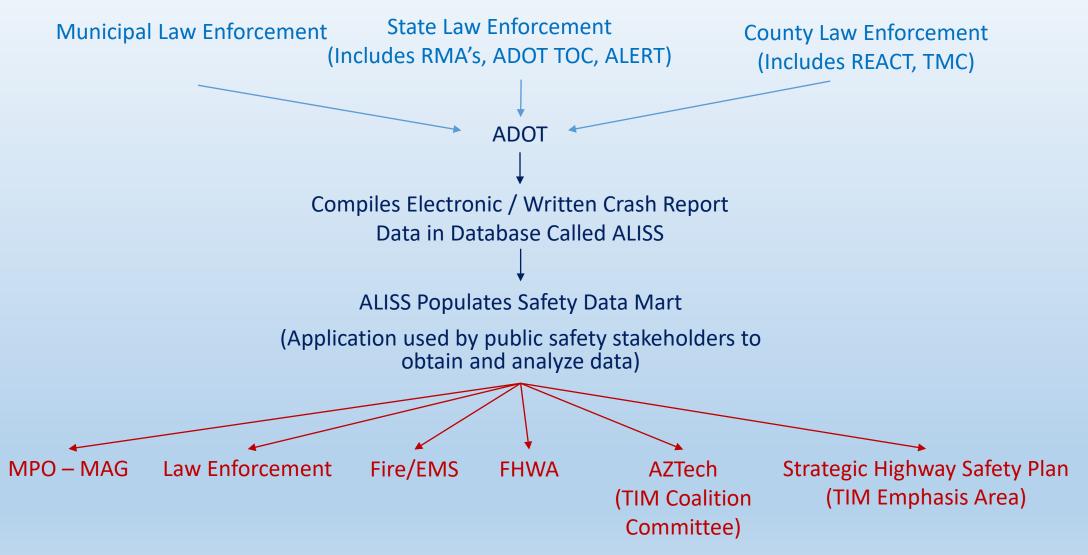

### Data Collection

## **Data Application**

# Partnership Members

U.S. Department of Transportation

Federal Highway Administration