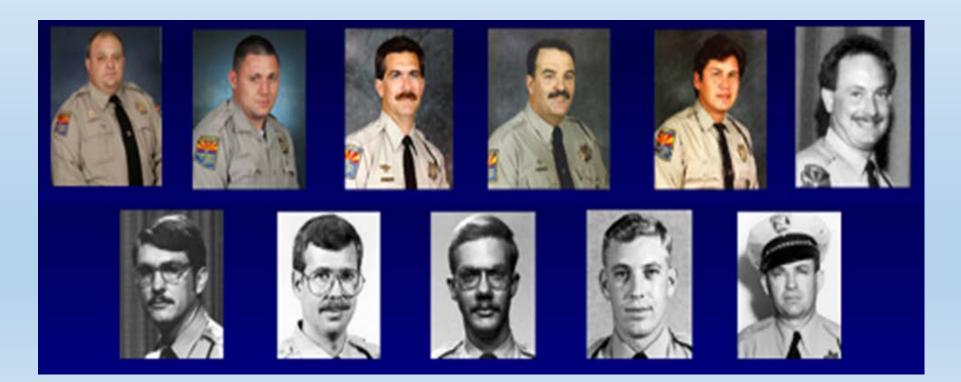

# **The Fallen Remembered**

Arizona State Troopers have lost 29 troopers in the line of duty;

17 of these were involved in motor vehicle crashes, 11 were involved in secondary crashes