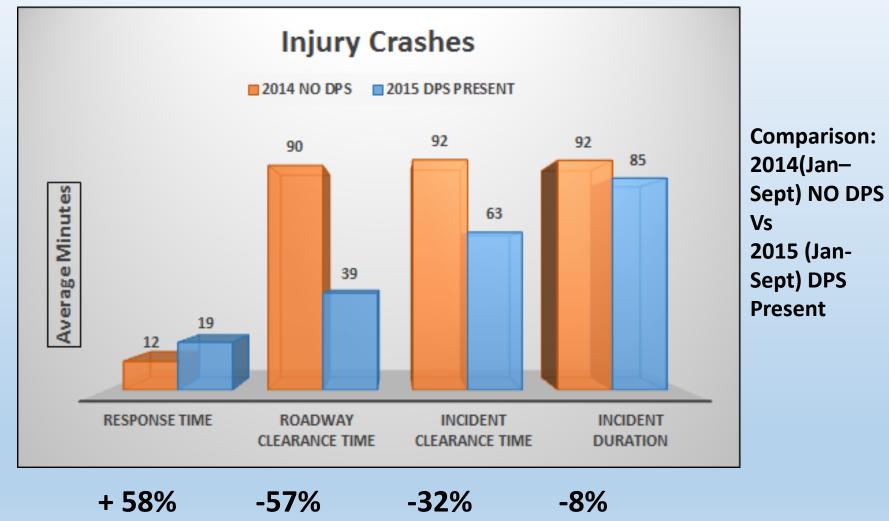

tober 2014, fully operational in January 2015
- Crash clearance data gathered using the DPS electronic reporting system -TraCS
- Evaluation compared **9 Months** of BEFORE vs AFTER performance data: Jan-Sept 2014 Vs Jan-Sept of 2015

# **Technologies**

- ADOT CCTV Cameras
- DPS CAD (Unrestricted)
- DPS Statewide Radio
  Communications
- Dynamic Message Sign (DMS) Boards
- ADOT Media Platforms
  - ADOT Website, AZ511, Twitter, Facebook
- Private Media Clear Channel
  - Radio, TV, Internet, Mobile Applications



# **Troopers Incident Management Process**

- Incident Notification
- Camera Verification
- Broadcast Information
- Resource Activation
- Incident/Queue
  Monitoring
- Incident Follow Up (Data Entry)



# **Freeway Crashes with No Injuries**



# **Freeway Crashes with Injuries**



# **All Freeway Crashes**



#### **TIM Data Collection**

#### Traffic and Criminal Software (TraCS)

- Public Safety Data Collection Software
- Used by Troopers to Electronically Document Collision Reports, Enforcement Actions, Vehicle Tows, Supplemental Forms, Etc.
- Downloaded Daily to Arizona Department of Transportation in XML File Format
- Captures TIM Performance Measures

| ARIZONA CRASH REPORT                                          |                 | REPORT ID                                 |                   |                            |               |                        |               |
|---------------------------------------------------------------|-----------------|-------------------------------------------|-------------------|----------------------------|----